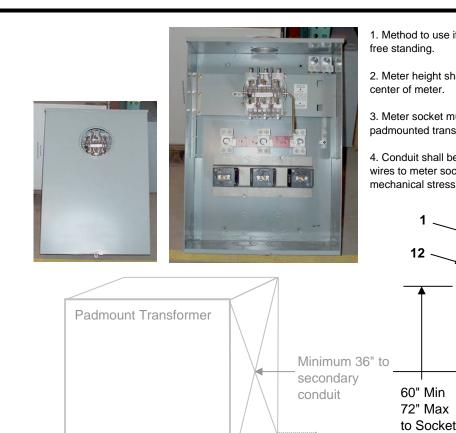

- 1. Method to use if meter cabinet must be mounted free standing.
- 2. Meter height shall be between 60" and 72" to center of meter
- 3. Meter socket must not be attached directly to padmounted transformer.
- 4. Conduit shall be used for secondary control wires to meter socket, or as required for mechanical stress relief.

| MATERIALS LISTING |                                                 |         |      |           |
|-------------------|-------------------------------------------------|---------|------|-----------|
| ITEM              | DESCRIPTION                                     | QTY     | UNIT | PREC #    |
| 1                 | 4" x 4" x 10' Wood Post                         | 2       | Ea.  | Non-Stock |
| 2                 | 4" Schedule 80 PVC                              | As Req. | Ft.  | 8245-4    |
| 3                 | 4" PVC Terminal Adapter                         | 1       | Ea.  | 9801-4    |
| 4                 | 4" PVC Female Adapter                           | 1       | Ea.  | 9802-4    |
| 5                 | 4" Fitting Locknut                              | 1       | Ea.  | 9804-4    |
| 6                 | 1" x 1 5/8" Unistrut                            | 44      | Inch | 9296      |
| 7                 | 1/2" x 6" Machine Bolts                         | 4       | Ea.  | 1070      |
| 8                 | 1/2" Locknut                                    | 4       | Ea.  | 9094      |
| 9                 | 1" x 1/2" Stainless Steel Bolt                  | 4       | Ea.  | 9857      |
| 10                | 1/2" Spring Nut                                 | 4       | Ea.  | 9294      |
| 11                | 1/2" Round Washers                              | 4       | Ea.  | 9098      |
|                   |                                                 |         |      |           |
| 12                | 13T 400A Instrument Rated Three Phase Meter Box | 1       | Ea.  | 8116-3    |
| 13                | Class 20 120 or 120-480V 4 wire 3Ø Meter        | 1       | Ea.  |           |