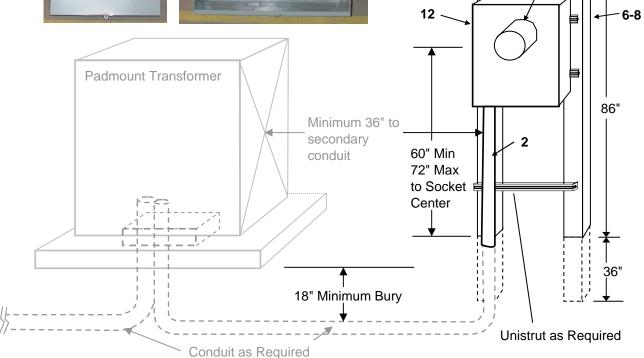

- 1. Method to use if meter cabinet must be mounted free standing.
- 2. Meter height shall be between 60" and 72" to center of meter
- 3. Meter socket must not be attached directly to padmounted transformer.
- 4. Conduit shall be used for secondary control wires to meter socket, or as required for mechanical stress relief.

| MATERIALS LISTING |                                                 |         |      |           |
|-------------------|-------------------------------------------------|---------|------|-----------|
| ITEM              | DESCRIPTION                                     | QTY     | UNIT | PREC #    |
| 1                 | 4" x 4" x 10' Wood Post                         | 2       | Ea.  | Non-Stock |
| 2                 | 4" Schedule 80 PVC                              | As Req. | Ft.  | 8245-4    |
| 3                 | 4" PVC Terminal Adapter                         | 1       | Ea.  | 9801-4    |
| 4                 | 4" PVC Female Adapter                           | 1       | Ea.  | 9802-4    |
| 5                 | 4" Fitting Locknut                              | 1       | Ea.  | 9804-4    |
| 6                 | 1" x 1 5/8" Unistrut                            | 44      | Inch | 9296      |
| 7                 | 1/2" x 6" Machine Bolts                         | 4       | Ea.  | 1070      |
| 8                 | 1/2" Locknut                                    | 4       | Ea.  | 9094      |
| 9                 | 1" x 1/2" Stainless Steel Bolt                  | 4       | Ea.  | 9857      |
| 10                | 1/2" Spring Nut                                 | 4       | Ea.  | 9294      |
| 11                | 1/2" Round Washers                              | 4       | Ea.  | 9098      |
|                   |                                                 |         |      |           |
| 12                | 13T 400A Instrument Rated Three Phase Meter Box | 1       | Ea.  | 8116-3    |
| 13                | Class 20 120 or 120-480V 4 wire 3Ø Meter        | 1       | Ea.  |           |